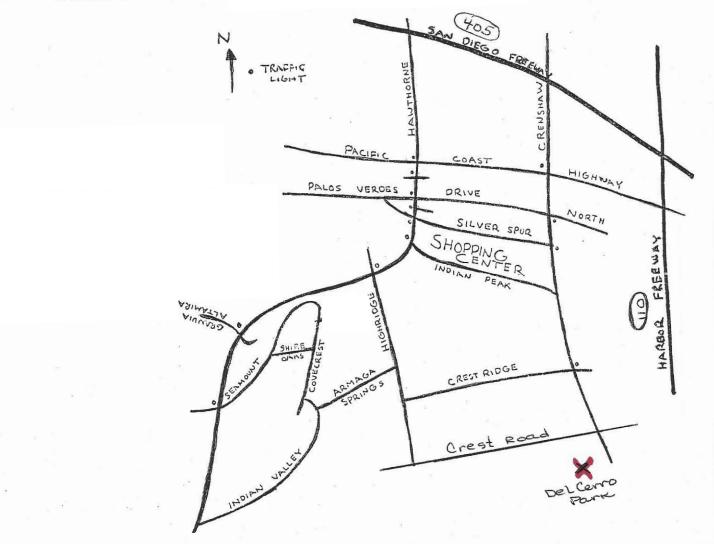

## Trailhead Directions

From the 405 Freeway take Crenshaw Boulevard South until it deadends at Del Cerro Park. Turn right into the parking lot.

Second Note: There are **NO** restrooms available at the Trailhead.<sup>(2)</sup> There is a MacDonald's on Crenshaw Blvd. about one mile before you get to the park at the corner of Silver Spur Road and Crenshaw Blvd.