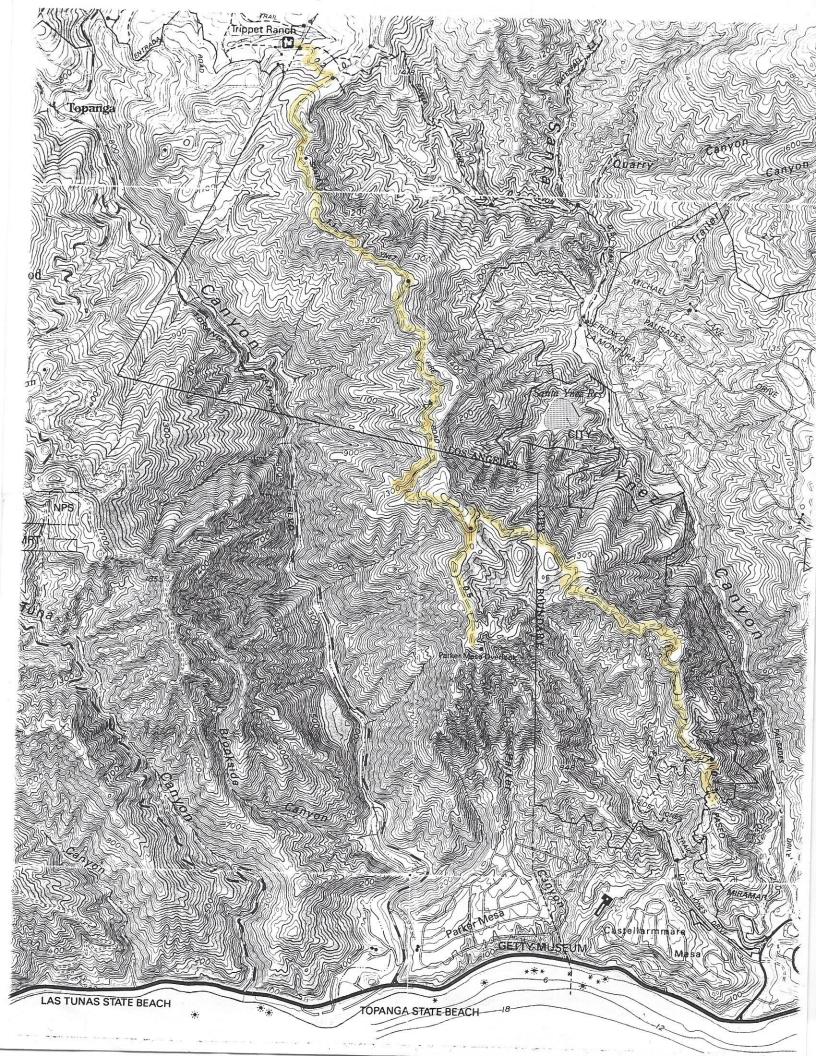

## TRIPPET RANCH TO TOPANGA OVERLOOK

OTR & OTHERS

February 25, 1998

The hike begins at Trippet Ranch in Topanga State Park which is reached by taking Topanga Cyn. Blvd. to Entrada Road. (Just north of the community of Topanga) and driving 1.4 miles east. (There is a day use fee)

From 101: South on Topanga Cyn. Blvd., 7.6 miles to Entrada Rd. Turn left and follow left roads to State Park. (1.4 miles)

From PCH : North to Topanga Cyn. Blvd., 4.6 miles to Entrada Road.

Turn left at every opportunity on Entrada.

Hike description to Overlook :

Approximate distance: 6.4 miles round trip. Elevation gain /loss : 330 feet / 330 feet Hiking time ; 3 1/2 hrs. Difficulty : easy

This hike makes use of a fire road all of the way and a 1/2 miles of foot path to the overlook. Some of the hikers who come over from the South Bay area and come by way of PCH may want to leave transportation at the end of Paseo Miramar 0.3 north of Sunset Blvd. If this is done you can make use of 2.1 miles of downhill hiking from the overlook.