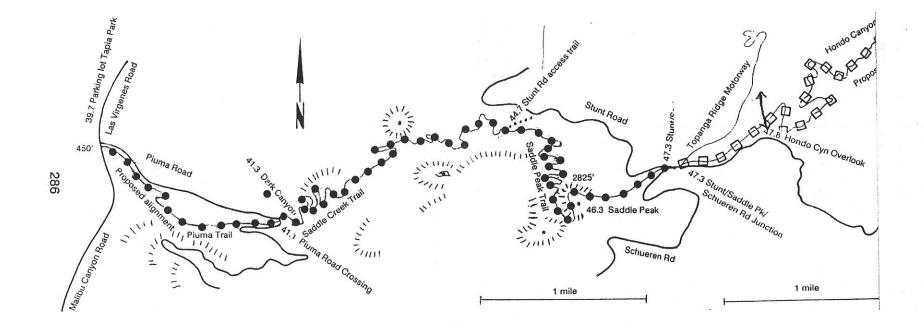

## VICKY RITTER'S HIKE DECEMBER 17, 1997 9:30 DEPARTURE

O.T.P. HIKE, HONDO CANYON OVERLOOK TO TAPIA PARK

DIRECTIONS TO TAPIA PARK PARKING: PIUMA TRAILHEAD, DRIVE ON PCH TO MALIBU CANYON ROAD, DRIVE NORTH THROUGH TUNNEL TO PARKING LOT (0.7 MILES PAST END OF TUNNEL, LEFT SIDE OF ROAD).

FROM US101 EXIT AT LAS VIRGENES ROAD, GO SOUTH ONTO MALIBU CANYON ROAD, PAST PIUMA ROAD AND MALIBU CREEK BRIDGE TO PAVED PARKING LOT ON THE RIGHT (WESTSIDE) OF THE ROAD.

THE HIKE: WE WILL DEPART FROM HONDO CANYON OVERLOOK AND END THE HIKE AT TAPIA PARK.

THE HIKE REQUIRES A SHUTTLE, THE VALLEY GROUP WILL TAKE THE HIKERS FROM TAPIA PARK TO HONDO CANYON OVERLOOK, WHERE WE WILL START THE HIKE.

DISTANCE: 8.1 MILES OF EASY DOWN HILL TRAIL.

HASTA LA VISTA AMIGOS!