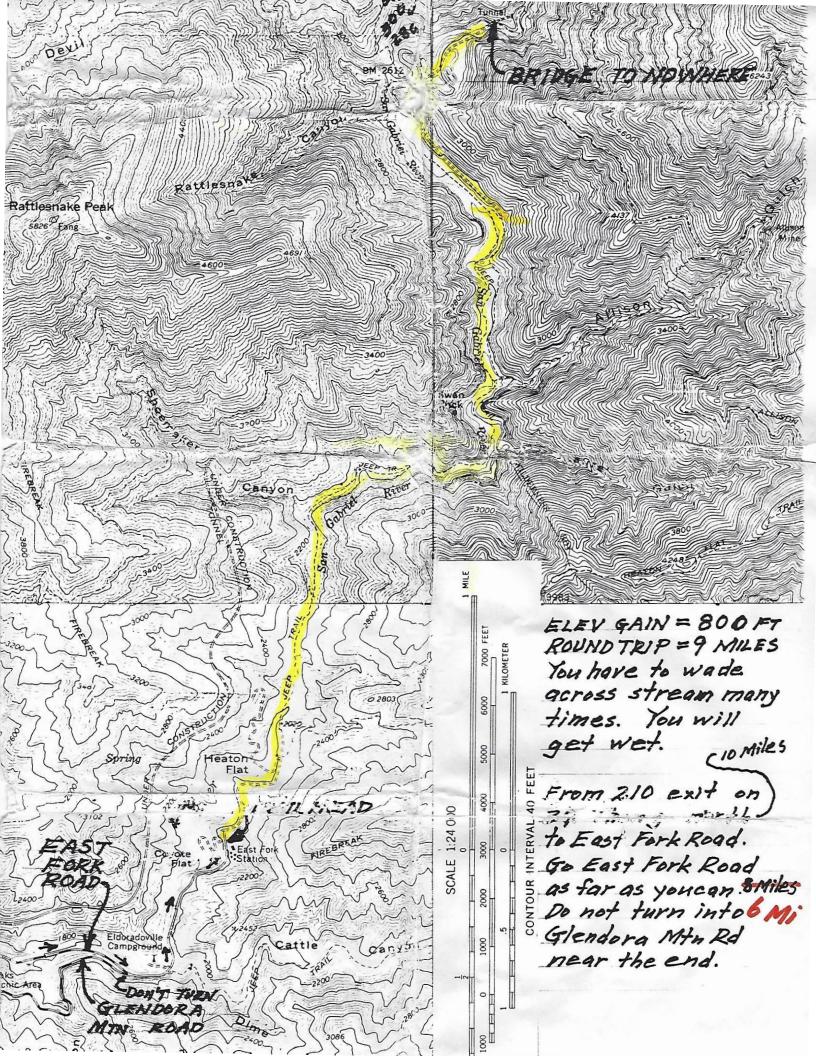

#### introduction

In TRAILS OF THE ANGELES, this is Hike No. 84, page 188; East Fork, San Gabriel River Station to the Narrows.

#### stat's

•9 miles round trip
•classification: moderate, but be prepared to wade several times
•elevation gain 1,000 ft.

### directions

From Highway 210, exit Highway 39 in Azusa. Drive up Highway 39 (San Gabriel Canyon Road) 10 miles. Then turn east on East Fork Road and contine 8 (some say 6) more miles to the East Fork Ranger Station (end of road). Park just below the Station.

NOTE: Do NOT turn on Glendora Mountain Road near the end.

#### description

Read about it in TRAILS OF THE ANGELS. Since this hike has eluded me over the years, I'm looking forward to it.